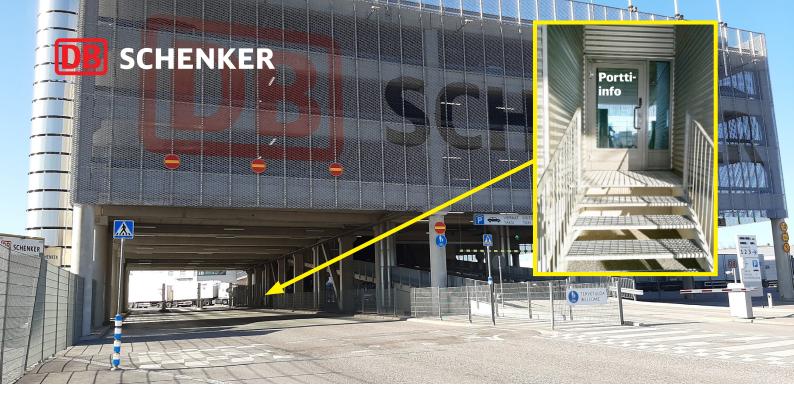

## Guests arriving in Viinikkala by public transport or on foot

- 1. The pedestrian walkway is on the left side of the parking building's driveway.
- 2. Register with the security at the gate info (Portti-info)
  Tell the security guard your name and the name of your host.
- 3. A security guard allows a guest to enter the stairwell of the parking house.
  - Také the stairs to the second floor, where you will find a glass wall passage to the office building.
- 4. Walk through the glass wall passage to the reception on the 2nd floor in the office building
  - Sign up at the reception and wait for your DB Schenker host.