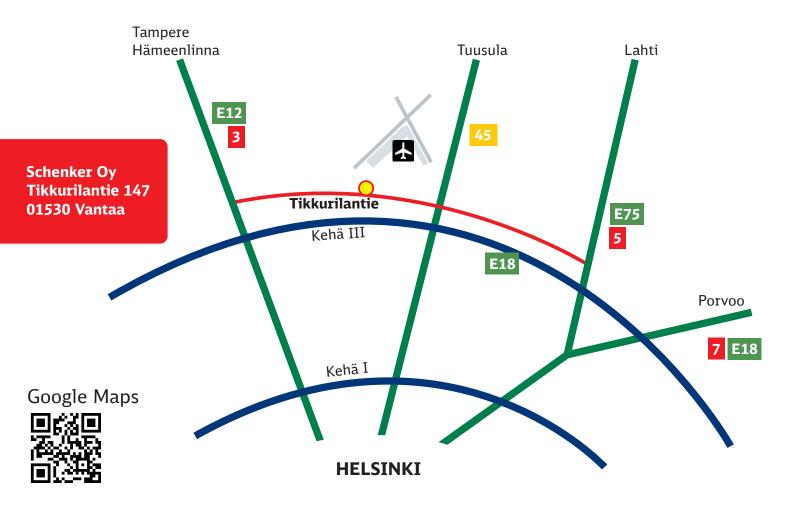

## DB Schenker's metropolitan terminal is located in Vantaa.

See the following pages for arrival instructions.