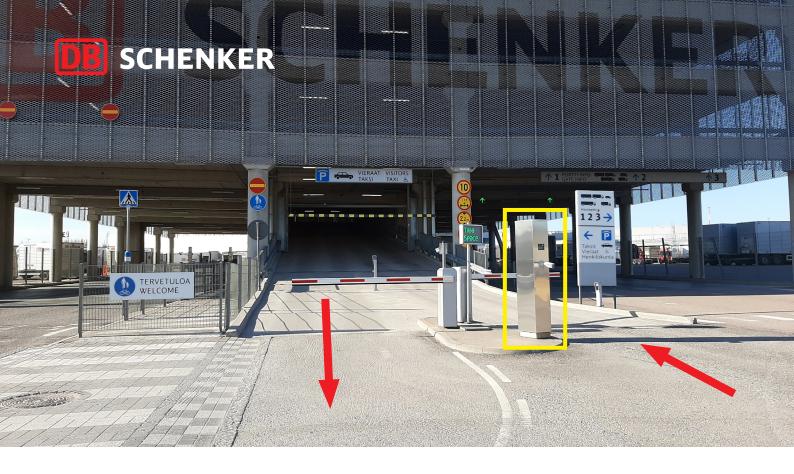

## Guests arriving in Viinikkala by car

- 1. Stop in front of the barrier by the parking building.
- 2. Register by using the gate phone.
  - Tell the security guard your name and the name of your host.
- 3. When the barrier rises, drive in the P-building.
  - Parking lots for visitors' cars are marked with a Finnish sign "Vieras" (= Visitor).
  - The parking lot for taxi is on the same level of the parking hall.
- 4. Walk through the glass wall passage to the reception on the 2nd floor in the office building

## Guests arriving in Viinikkala by public transport or on foot

- 1. The pedestrian walkway is on the left side of the parking building's driveway.
- 2. Register with the security at the gate info (Portti-info)
  Tell the security guard your name and the name of your host.
- 3. A security guard allows a guest to enter the stairwell of the parking house.
  - Také the stairs to the second floor, where you will find a glass wall passage to the office building.
- 4. Walk through the glass wall passage to the reception on the 2nd floor in the office building
  - Sign up at the reception and wait for your DB Schenker host.