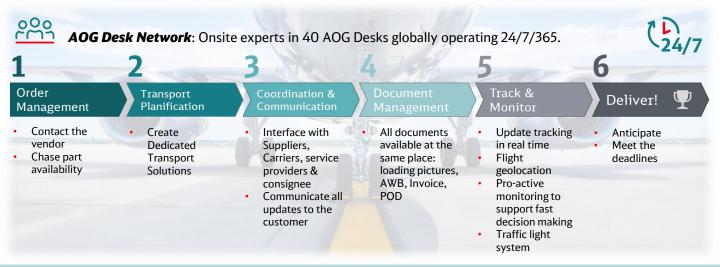

## AOG Management : An Agile & Reliable Support for AOG situation

> **Order Management** Contact the vendor & chase the availability

Versatile E-tool totally flexible and easy-to-use