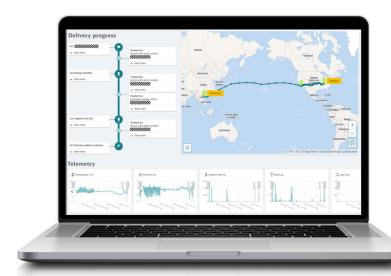

## The single source of shipment conditions for your entire organization

- Real-time and telemetric monitoring GPS tracking
- Analysis of logged conditions and data trends
- Customizable alerts and notifications
- Flight mode and recycling option
- Data sources along the supply chain combined in a single view