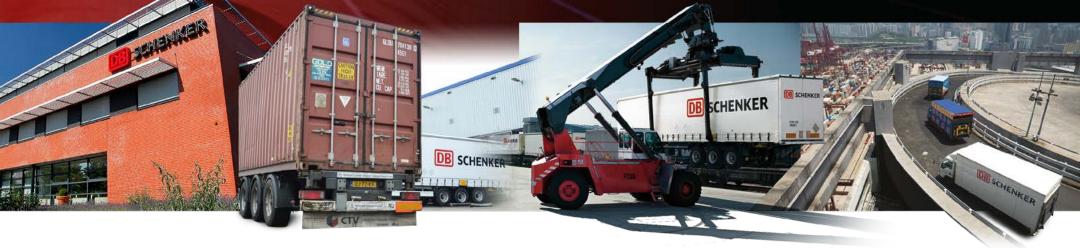

**DB Schenker** • Door-to-door service for LCL shipments

product overview . Weekly service westbound with train departures every Wednesday

- Lead time terminal terminal: 15~17 days
- CFS-CFS 23~25 days
- Non-bonded pre-carriage in China
- Bonded on-carriage in Europe
- **Booking** Cut-off time at rail terminal: 3 days before train departure
  - Booking deadline: 10 calendar days before train departure (depending on loading location in China)

Value Added Services • Tracking and tracing available for the CFS - CFS transport

• Palletizing (euro pallets) and parcel marking

Customer benefits • Complete DB Schenker end-to-end responsibility

- Fast and reliable lead times
- CFS in DB Schenker owned de-/ consolidation center
- Rail is the most eco-friendly transport mode with least CO<sub>2</sub>-emission
- Lead time and substantial capital cost reduction compared to ocean freight
- Cost advantage compared to air freight
- Distribution in Europe via DB Schenker's broad Land Transport network with frequent connections to all destinations in Europe