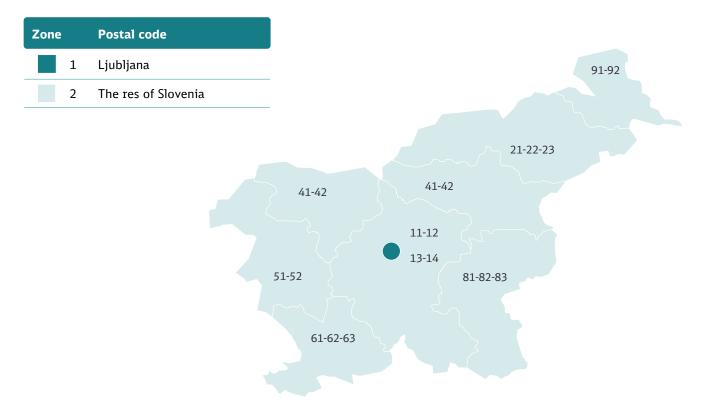

## Slovenia





## Experience the power of Europe's largest network

We offer the most optimal transport solutions in the market, which enhances the logistics flow and value chain for your company while optimizing the business opportunities. Together we find the best solutions!

- DB SCHENKER**system** delivers **goods under 2,500 kg** or up to 1.5 loading meters. The consignment is transported from hub to hub through Europe incl. pick up and tail lift delivery
- Possibility of booking long goods up to 3 or 6 meters respectively
- DB SCHENKER*part load* delivers goods up to 19,400 kg or up to 11.0 loading meters. The consignment is transported directly from shipper to consignee without terminal handling or transshipment either as a part- or full load consignment
- DB SCHENKER*full load* delivers goods o