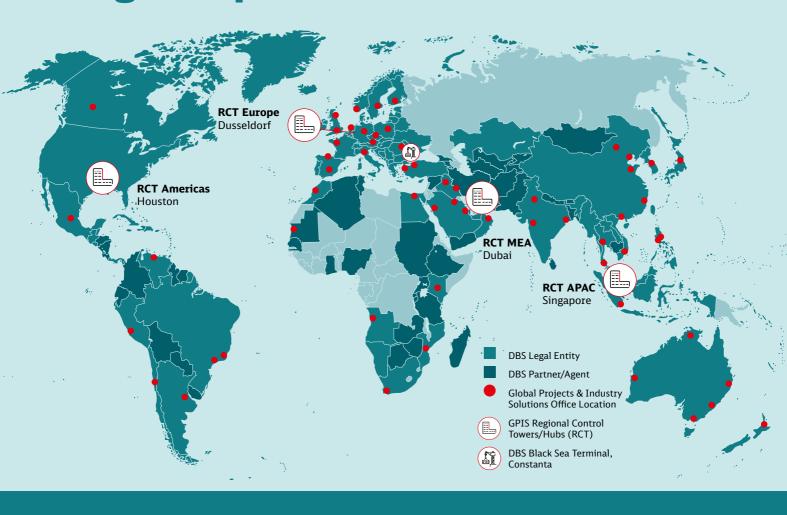

# Global Projects & Industry Solutions – our global presence

+450

Dedicated Global Projects & Industry Solutions Specialists worldwide

1

Global Team and Point of Contact

4

Regional Control Centers

>70

Strategic Global Projects & Industry Solutions Locations worldwide

- About 1,850 locations around the world
- In 140 countries around the world
- More than **76,000 employees** worldwide
- About 110 million shipments in European land transport
- More than 1.4 million tons of exported air freight volume

- More than 2.0 million TEU of exported ocean freight volume
- More than 8.0 million sqm of warehouse space in 725 locations worldwide
- Global Revenue 2022: 27.6 billion Euro
- QHSSE committed ISO 9001; ISO 14001 and ISO 45001 certified
- DB Group Code of Conduct