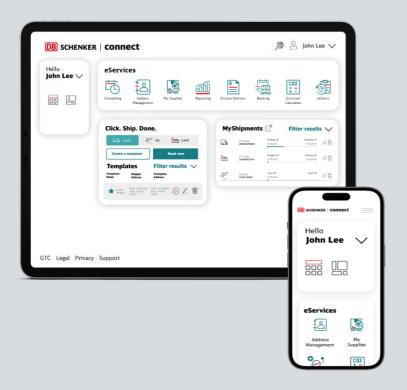

# Anytime, anywhere, any device

The **DB SCHENKER** | **connect** services are available 24/7 – you'll have access to what you need, right when and where you need it.

# Personalize your dashboard

You know best how to arrange your workspace. Our improved dashboard allows you to organize your widgets and quick links to match your individual requirements.