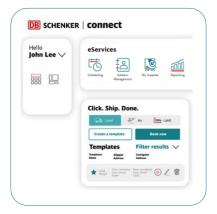

## **All-in-one platform**

**DB SCHENKER | connect** gives you all your transport and logistic services on one platform, so you have full control over your business.

### **Easy-to-use interface**

Get more with less clicks! With **DB SCHENKER** | **connect**, we are simplifying the booking process. That means you can concentrate on your customers.

### **Quick access to all your services**

Save clicks! Get started straight away with the eService widgets in your dashboard. Book, manage, and track your shipments faster than ever before.