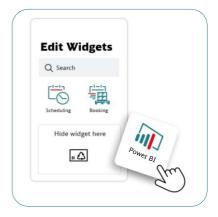

# Personalize your dashboard

You know best how to arrange your workspace. Our improved dashboard allows you to organize your widgets and quick links to match your individual requirements.