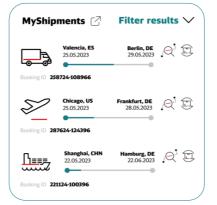

#### All your shipments at a glance

Stay on top of your shipments with the advanced MyShipments widget. Your new bookings will automatically appear and keep you updated throughout every step of the shipping process.